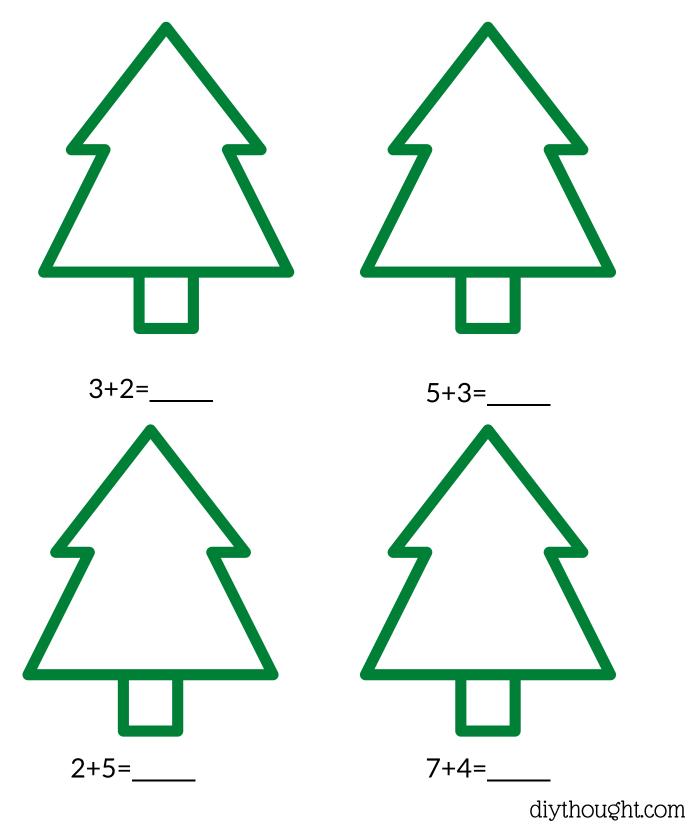

### ADD ORNAMENTS TO THE TREE

Directions: Solve the addition problems below to find out how many ornaments to draw onto each tree.