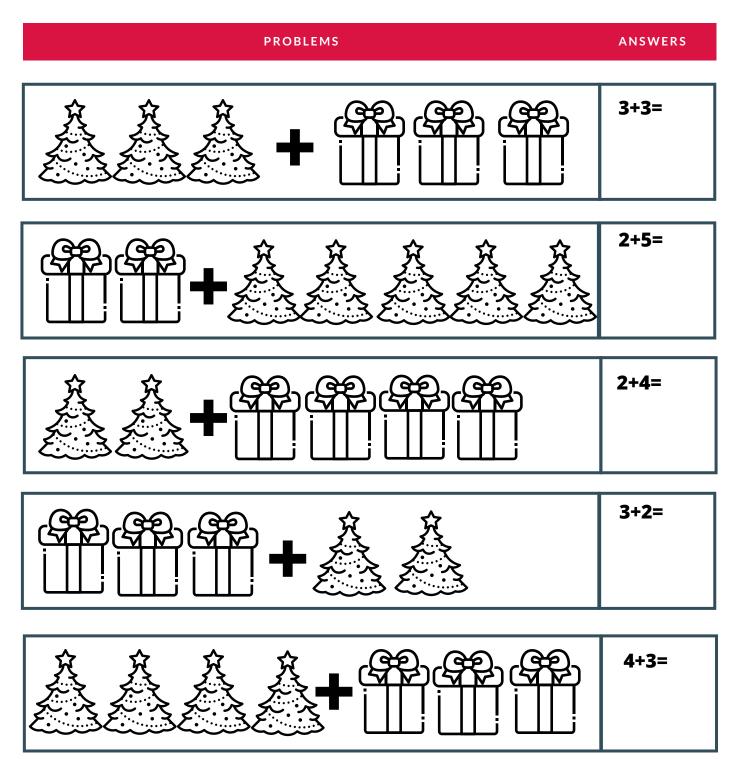

### IT'S RAINING CHRISTMAS TREES!

Directions: Add the Christmas trees and gift boxes together then write the correct answer in the box.

NAME\_\_\_\_\_

## Christmas Tree Addition

IT'S RAINING CHRISTMAS TREES!

Directions: Add the Christmas trees and gift boxes together then write the correct answer in the box. Circle the Christmas tree with the highest number.