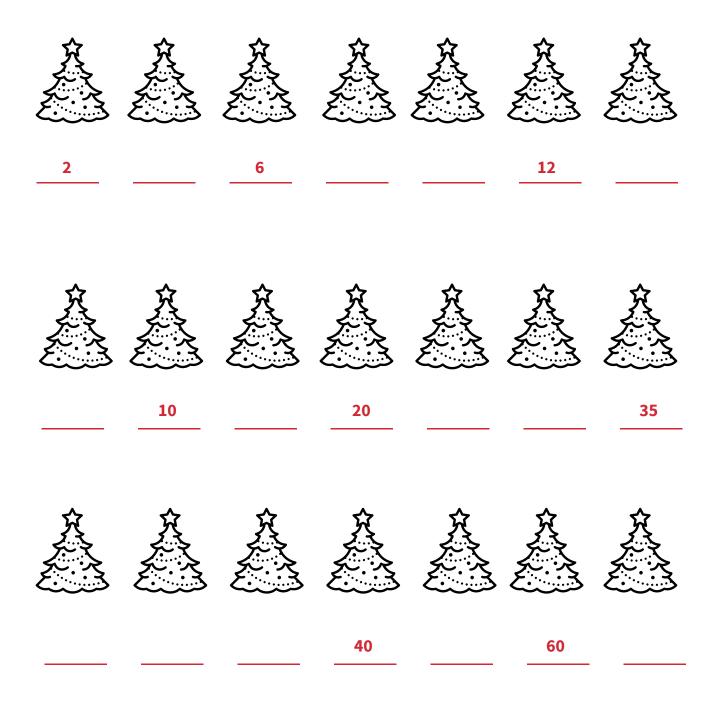

### SKIP COUNTING

Directions: The Christmas Trees are missing some numbers! Fill in the blanks with the correct answer. Make sure you count by 2s, 5s, and 10s.

diythought.com

NAME\_\_\_\_\_