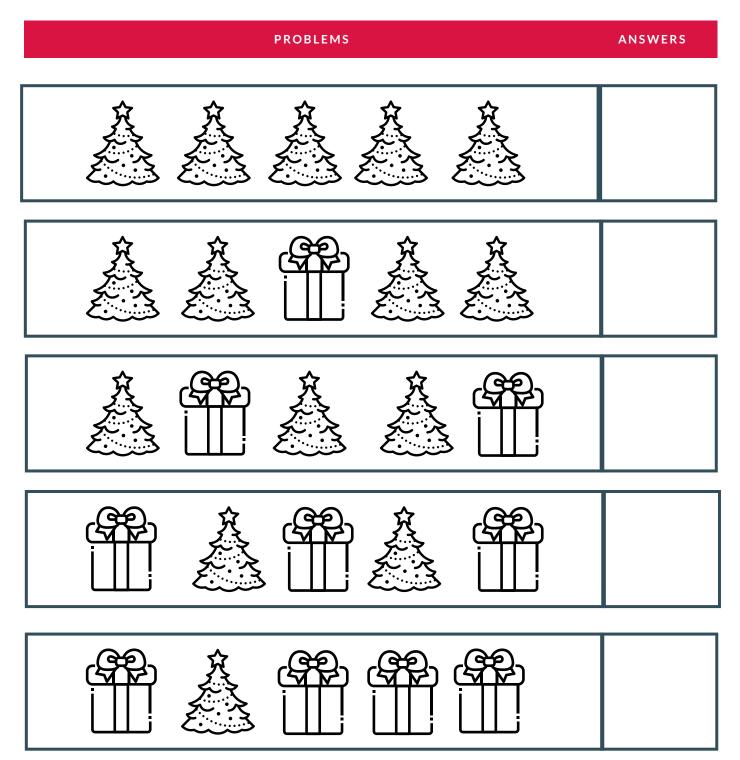

# Christmas Tree Count

Directions: How many Christmas trees do you see? Add count together, then

write the correct answer in the box.