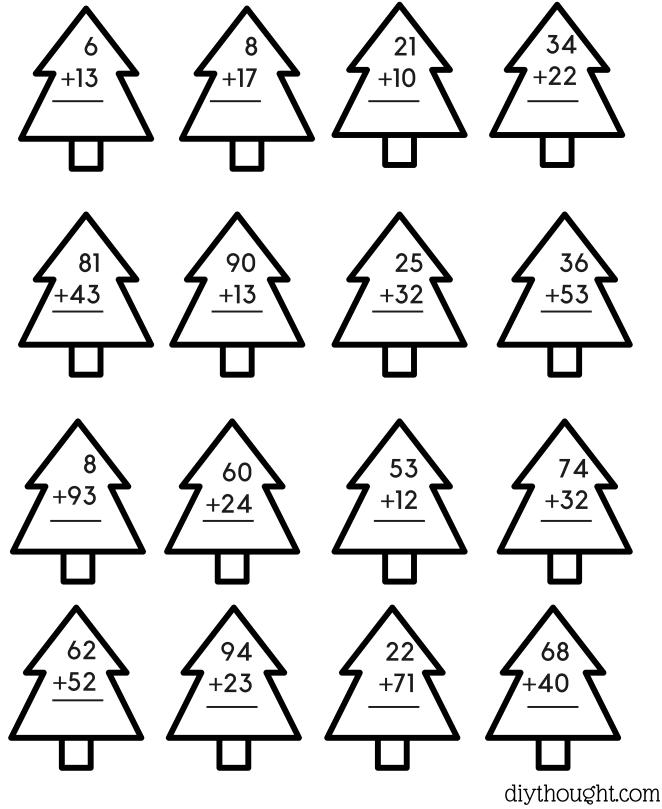

| NAM | E |
|-----|---|
|-----|---|

# Christmas Tree Count

Directions: How many Christmas trees do you see? Add count together, then

write the correct answer in the box.



## Christmas Tree Addition

### IT'S RAINING CHRISTMAS TREES!

Directions: Add the Christmas trees and gift boxes together then write the correct answer in the box.



NAME\_\_\_\_\_

## Christmas Tree Addition

IT'S RAINING CHRISTMAS TREES!

Directions: Add the Christmas trees and gift boxes together then write the correct answer in the box. Circle the Christmas tree with the highest number.



## Christmas Addition

### WORD PROBLEMS

Directions: Read the following word math problems and write your answer in the box.

| PROBLEMS                                                                                                                                   | ANSWERS |
|--------------------------------------------------------------------------------------------------------------------------------------------|---------|
|                                                                                                                                            |         |
| If your Christmas tree had 10 stars on it and you added<br>6 Santa decorations, how many decorations would the<br>tree have altogether ?   |         |
|