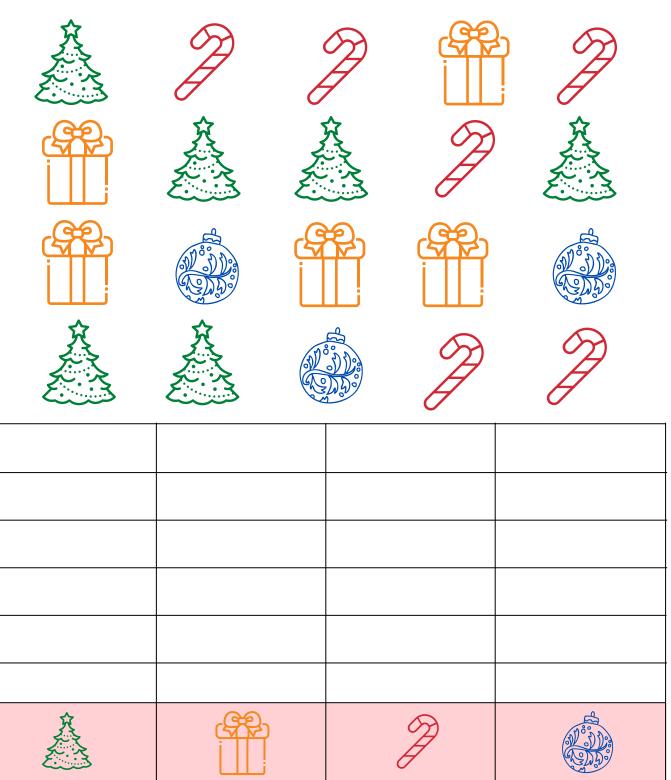

### Christmas Graph HOW MANY CHRISTMAS ITEMS?

Directions: Count how many of each Christmas Item and color it on the graph

diythought.com